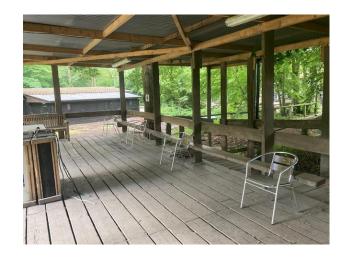

Hand Wash Station to be used before session

Please wait at a cone (could be logs):

When called, please seat 2m apart: (Families can be closer)

Leave by the marked route and use collection area if required: