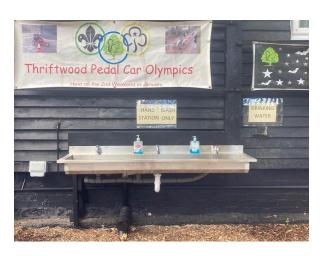

Hand Wash Station to be used before session

Please wait at a cone (could be logs):

When called, please seat 2m apart: (Families can be closer)

Leave by the marked route and use collection area if required: