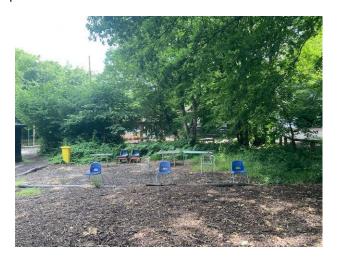

Hand Wash Station to be used before session

Please wait at a cone (could be logs):

When called, please seat 2m apart: (Families can be closer)

Leave by the marked route and use collection area if required: