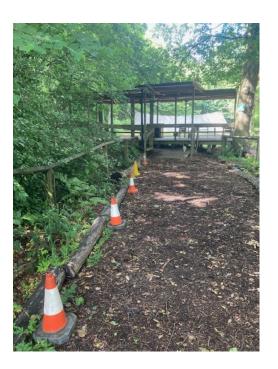

Hand Wash Station to be used before session

Please wait at a cone (could be logs):

When called, please seat 2m apart: (Families can be closer)

Leave by the marked route and use collection area if required: